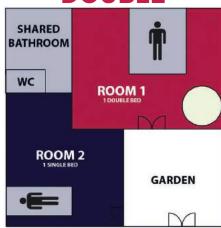

### **DOUBLE**

#### **EACH BUNGALOW CONTAINS:**

- 1 SHARED BATHROOM
- 1 SHARED WC
- 1 SHARED GARDEN WITH TABLE AND CHAIRS
- 1 TV
- FREE WIFI IN THE LOBBY