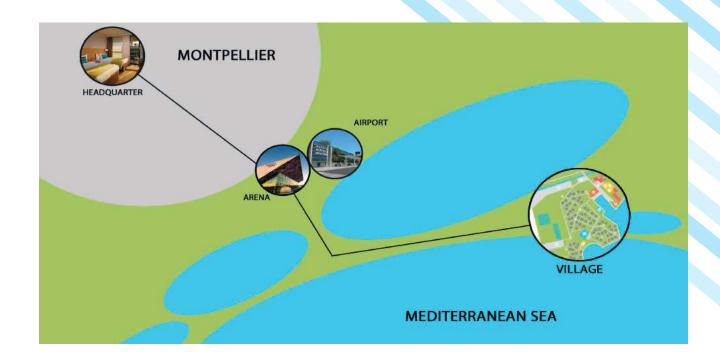

# THE HEADQUARTER

#EUROKARATE2016

## THE HEADQUARTER COURTYARD MARIOTT MONTPELLIER (FOR EKF

OFFICIALS & PRESIDENTS OF NATIONAL FEDERATIONS)

The Courtyard Mariott is located in the city center of Montpellier, next to the City Hall. It was designed by the famous architect Jean Nouvel. It offers rooms composed of individual air-conditioning, wired & wireless internet access.

Accommodation at the Headquarter is for officials only (President of National Federations). All other members of the delegations will be accommodated in the Village (athletes, referees, coaches, officials,...) . No shuttles will be implemented for persons outside VIPs at the Headquarter.

#### **Courtyard by Mariott Montpellier**

105 Place Georges Frêche (Rue du Chelia) 34000 Montpellier +33 (0)4.99.54.74.00

All meetings for referees and coaches will be organized at the Village.

# THE STADIUM MONTPELLIER ARENA

### #EUROKARATE2016\_

The Arena is an indoor arena located in Montpellier that opened in September 2010. It has a seating capacity 9000 spectators for sporting events. This new-generation multi-purpose venue, adjacent to the Exhibition Centre is just 2 minutes from the airport