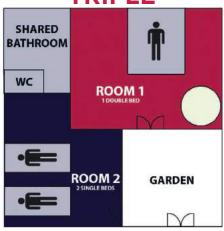

### **CLUB BELAMBRA LA GRANDE MOTTE - BUNGALOWS**

### **TRIPLE**

#### **EACH BUNGALOW CONTAINS:**

- 1 SHARED BATHROOM
- 1 SHARED WC
- 1 SHARED GARDEN WITH TABLE AND CHAIRS
- 1 TV
- FREE WIFI IN THE LOBBY