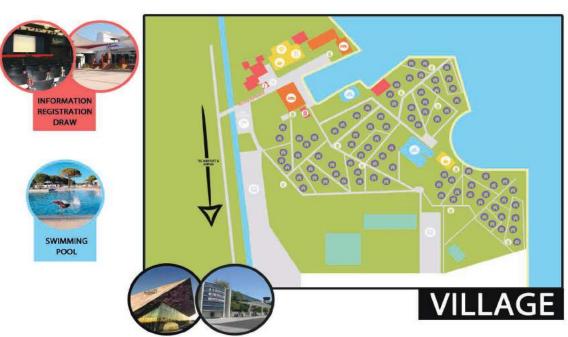

### THE VILLAGE - CLUB BELAMBRA LA GRANDE MOTTE

Club Belambra La Grande Motte

Rue Saint Louis

34280 La Grande Motte

+33 (0)4.67.56.51.55

At the heart of a 23 hectares pine forest overlooking the Ponant water complex, the village contains all the facilities on-site for each member of your delegation, whether it be an athlete, a coach, a referee or an official.

### **REGISTRATION OF DELEGATIONS**

You will be informed in due course of the opening and closing dates of the online registration.

The registration session will take place at the Athletes Village (Belambra) on **Wednesday 4th of May from 10:00 to 15:00.** 