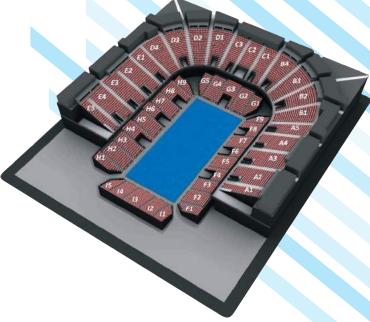

# THE STADIUM MONTPELLIER ARENA

### #EUROKARATE2016\_

The Arena is an indoor arena located in Montpellier that opened in September 2010. It has a seating capacity 9000 spectators for sporting events. This new-generation multi-purpose venue, adjacent to the Exhibition Centre is just 2 minutes from the airport

# ARENA MONTPELLIER

# Agent de sécurité Warming area **EUROPEAN KARATE CHAMPIONSHIPS** COMPETITORS MAY 2016 MEDIA CENTER N° 1 A3 A2 A1 Salon Hospitalités

NTPELL

### **ACCESS TO THE STADIUM**