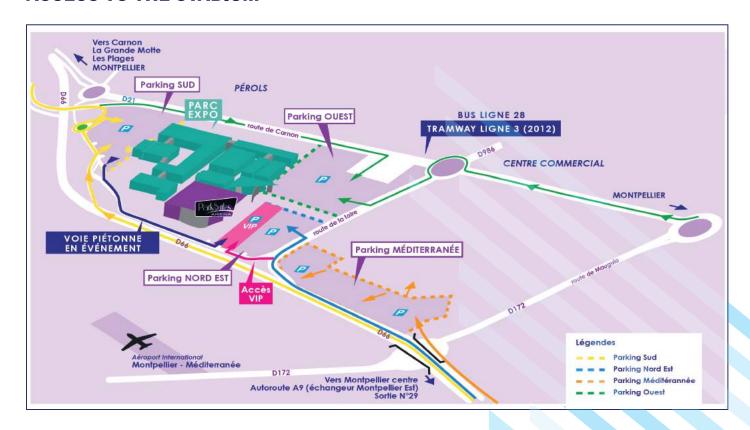

### **ACCESS TO THE STADIUM**

### By Tramway:

Station «Parc Expo»

Line n°3: Juvignac/Montpellier/Lattes et Pérols

#### By car:

### From Belambra Club:

Take the departemental road «D62» towards «A9 - Montpellier». Exit «Perols / Lattes»

### From Mariott Hotel

Take the second exit at the first roundabout towards «Avenue Raymond Dugrand». Turn on your left on «Rue de la Foire»