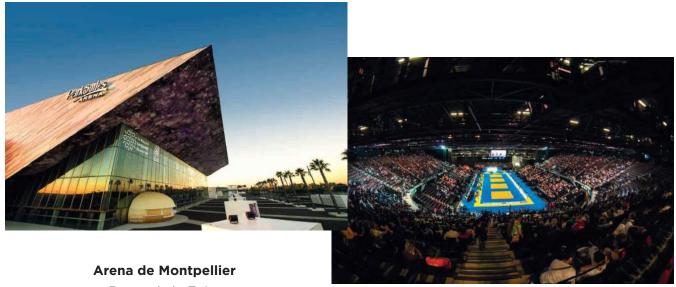

# THE STADIUM MONTPELLIER ARENA

### #EUROKARATE2016\_

The Arena is an indoor arena located in Montpellier that opened in September 2010. It has a seating capacity 9000 spectators for sporting events. This new-generation multi-purpose venue, adjacent to the Exhibition Centre is just 2 minutes from the airport

Route de la Foire 34470 Perols

|                                            | ADULTS | UNDER 12 | UNDER 6 |
|--------------------------------------------|--------|----------|---------|
| 1 DAY (Eliminations)<br>Thursday or Friday | 14€    | 7€       | Free    |
| 1 DAY (Finals)<br>Saturday or Sunday       | 21€    | 10€      | Free    |
| PACK WEEKEND<br>Saturday + Sunday          | 35€    | 17€      | Free    |
| PACK 4 DAYS                                | 45€    | 25€      | Free    |