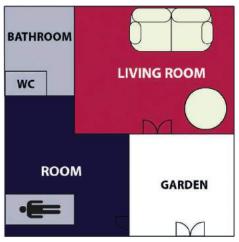

### **SINGLE**

#### **EACH BUNGALOW CONTAINS:**

- 1 SHARED BATHROOM
- 1 SHARED WC
- 1 SHARED GARDEN WITH TABLE AND CHAIRS
- 1 TV
- FREE WIFI IN THE LOBBY