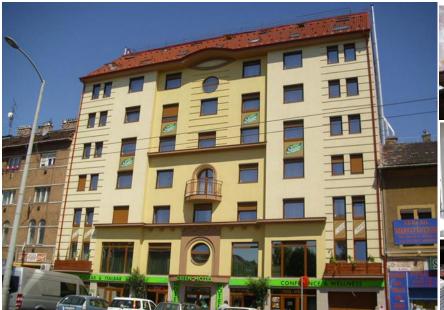

### **HEADQUARTERS – DANUBIUS HOTEL ARENA\*\*\*\***

The Danubius Hotel Arena is neighbouring the Papp László Budapest Sportaréna, the former SYMA convention centre and the newly built Puskás Ferenc Stadium.

The hotel is close to the Puskás Ferenc Stadion metro station, so every point of the city can be

reached within a few minutes. There are parking facilities in front of the hotel both for cars and buses. You can choose from numerous recently refurbished rooms, make use of impressive fitness and conference facilities and plunge into the on-site pool.

Guests can enjoy free coffee and a croissant in the morning. The newly renovated Oregano restaurant offers you delicious Hungarian and international cuisine. Helpful and friendly staff is always ready to provide you any information you may need.

Danubius Hotel Aréna

Address: H-1148 Budapest, Ifjúság útja 1-3.

The BOK Arena is 180 meters away (2 minutes walk)