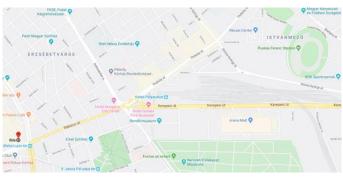

access to the public transport, railway stations and tourist attractions. The airport is 11.8 miles away. It has 84 recently refurbished modern air-conditioned rooms. The hotel has indoor pay parking and free Wi-Fi access. There are restaurants close by. Excellent for business and leisure travellers.

This great value hotel is close to the Blaha Lujza Square in central Budapest, the Keleti Railway station and the Great Synagogue of Budapest.

The bar is open 24/7 and provides snacks. Enjoy a wide selection of international drinks and beers, along with our 24/7 snack food available at the bar or to take in rooms.

# **Ibis Budapest City**









Address: H-1072 Budapest, Akácfa u. 1.

The BOK Congress centre is 2,8 km away, 16 min by metro (from Blaha Lujza tér to Puskás Ferenc Stadion)







#### **GREEN HOTEL BUDAPEST \*\*\*\***

The hotel is located next to the "Stadionok" subway, close the Papp László Budapest Sport Arena or the BOK Sports and Conference Center. Our rooms are spacious, so they offer a real relaxation for induvidual guests as well as groups. The sights, the restaurants, and the business area of Budapest can be reached easily, with the Metro line No. 2 (red line).

For the guest coming by car the hotel insures a closed parking area at a surcharge.

Next to the reception is located our restaurant, which wait for our guest with hot buffet breakfast between 7 and 10 am. During the lunchtime a buffet lunch is at our guests' service, and the dinner could be chosen a' la carte.









**Green Hotel Budapest** 

Address: H-1081 Budapest, Népszínház utca 55.