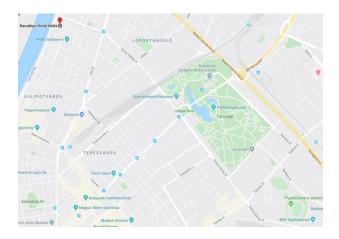

the bank of the Danube. The city centre is just 15 minutes away, while the nearby Margaret Island offers host of recreational activities from cycling, tennis and swimming to relaxing walks in beautiful parkland.

Whether you'd like to unwind after work – or get



away from work altogether – our wellness centre is the perfect spot. It has an adventure pool, swimming pool, sauna and a two-storey fitness club with stunning panoramic views. The hotel's thermal bath is fed by natural thermal water from Margaret Island's springs.

Guests arriving by car can keep their vehicles safe in the hotel's own car park, and travel into the centre by trolleybus or bus.

#### **Danubius Hotel Helia**

Address: H-1133 Budapest, Kárpát u. 62-64.

### The BOK Congress is 30 minutes away by public transport.







#### **HOTEL MOMENTS BUDAPEST\*\*\***

Elegant boutique hotel in the real heart of Budapest in the Andrassy Avenue, only a few steps from the Hungarian State Opera, the St. Stephen's Cathedral and a lot of marvelous sights of the Hungarian capital. The hotel has 99 uniquely designed modern rooms in different categories, all equipped with airconditioning, minibar, safe, LCD TV, telephone. Hotel offers complimentary WIFI in the entire building, wellness services - sauna



and fitness room - and Lounge Bar service with unlimited consumption of coffee, tea and mineral water daily until 5 p.m. The comfortable breakfast room offers international buffet selection. The hotel's cozy restaurant, the Bistro Fine, offers Hungarian and international specialities, daily menu and an outstanding wi