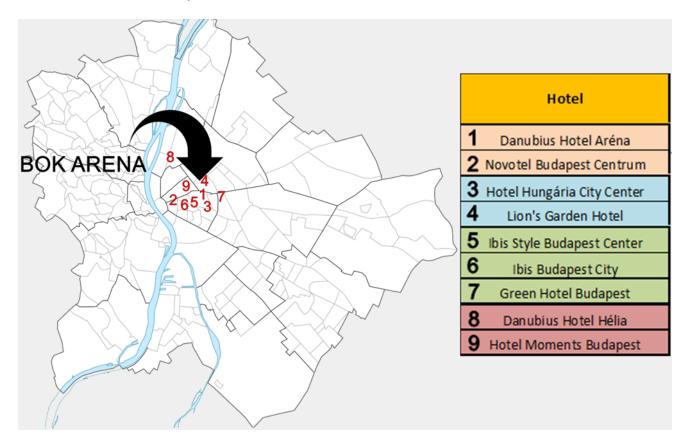

d mineral water daily until 5 p.m. The comfortable breakfast room offers international buffet selection. The hotel's cozy restaurant, the Bistro Fine, offers Hungarian and international specialities, daily menu and an outstanding wine selection,



Hotel Moments Budapest is the best Budapest lodging choice for your trip to Hungary. With numerous amenities for guests such as room service, free full breakfast buffet, 24-hour front desk, you will wake up at Hotel Moments Budapest feeling excited every day for your time in Budapest. Don't let this amazing reservation opportunity pass you by, book your stay at Hotel Moments Budapest today to make the most of your time in Budapest, Hungary.

# The BOK Congress centre is 10 minutes away by car and 22 minutes by metro (M2)







# 4.2 Hotel Map



# 4.3 Hotel Rates

The table below shows prices in EURO (EUR) per person and night on bed-and-breakfast basis

| Hotel                      | Category | Stars | Single EUR / room / night | TWIN EUR / room / night | Triple  EUR / room / night | Half board EUR / person / meal |
|----------------------------|----------|-------|---------------------------|-------------------------|----------------------------|--------------------------------|
| Danubius Hotel Aréna       | Α        | ****  | 108                       | 125                     |                            | 25                             |
| Novotel Budapest Centrum   | Α        | ****  | 125                       | 139                     |                            | 25                             |
| Hotel Hungária City C