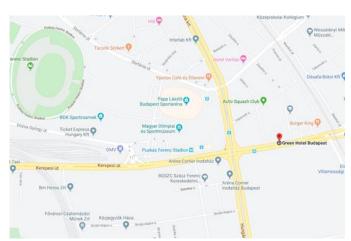

e "Stadionok" subway, close the Papp László Budapest Sport Arena or the BOK Sports and Conference Center. Our rooms are spacious, so they offer a real relaxation for induvidual guests as well as groups. The sights, the restaurants, and the business area of Budapest can be reached easily, with the Metro line No. 2 (red line).

For the guest coming by car the hotel insures a closed parking area at a surcharge.

Next to the reception is located our restaurant, which wait for our guest with hot buffet breakfast between 7 and 10 am. During the lunchtime a buffet lunch is at our guests' service, and the dinner could be chosen a' la carte.









**Green Hotel Budapest** 

Address: H-1081 Budapest, Népszínház utca 55.

### The BOK Sports and Conference Center is at a walking distance (800 m).







### Hotel Veritas\*\*\*

Hotel Veritas is located near a busy intersection from where every part of Budapest (city centre, museums, exhibition centre, thermal bath, airport) can be easily reached by car or public transport. Just 5 minutes' walk from the Papp László Budapest Sport Arena and the BOK Sports and Conference Center. Eastern railway station is only one stop by subway (from Puskás Ferenc Stadion station), airport is 20 km far (30 minutes).

The hotel has 49 rooms and 5 apartments all equipped with air-conditioning, Wi-Fi, tv, mini-bar, telephone, safe and hairdryer. The hotel has a car park and a garage where your car can be safely parked during your stay.

A cosy drink bar and a restaurant with great chefs and excellent food is waiting for our guests.

Address: H-1143 Budap