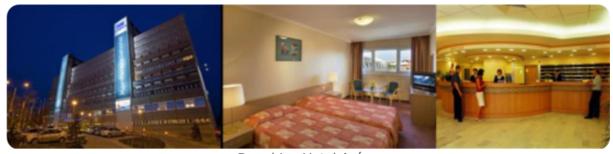

### **HEADQUARTERS – DANUBIUS HOTEL ARENA\*\*\*\***

The Danubius Hotel Arena is neighbouring the Papp László Budapest Sportaréna, the former SYMA convention centre and the newly built Puskás Ferenc Stadium.

The hotel is close to the Puskás Ferenc Stadion metro station, so every point of the city can be

reached within a few minutes. There are parking facilities in front of the hotel both for cars and buses. You can choose from numerous recently refurbished rooms, make use of impressive fitness and conference facilities and plunge into the on-site pool.

Guests can enjoy free coffee and a croissant in the morning. The newly renovated Oregano restaurant offers you delicious Hungarian and international cuisine. Helpful and friendly staff is always ready to provide you any information you may need.

Danubius Hotel Aréna

Address: H-1148 Budapest, Ifjúság útja 1-3.

The BOK Arena is 180 meters away (2 minutes walk)