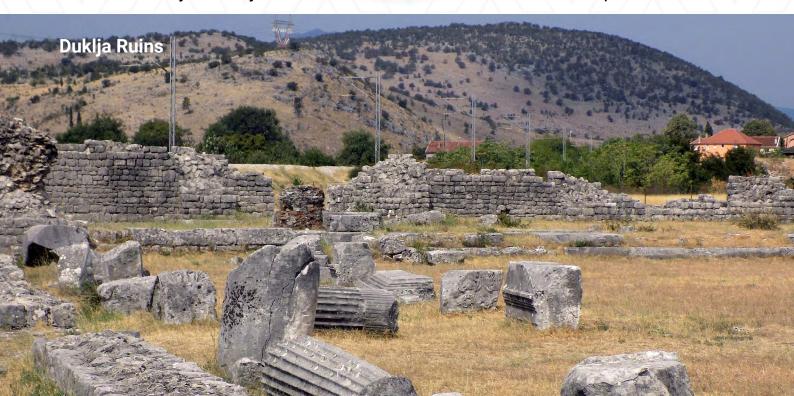

#### **DUKLJA RUINS**

The Duklja Ruins are a significant archaeological site located near Podgorica, Montenegro. These ruins mark the location of the ancient town of Duklja, also known as Doclea, that was situated at the confluence of the rivers Moraca and Zeta.

Duklja was the largest settlement of the Docleatae, an Illyrian tribe. The city was built in the 1st century AD on a plateau near the confluence of the Moraca and Zeta rivers. Visitors to the site can explore remnants of Roman streets, public baths, and temples, which tell a story of a city that has witnessed the rise and fall of empires.

The site is only three kilometers away from the heart of Podgorica, making it a historically rich and easily accessible destination for those interested in Montenegro's ancient history.