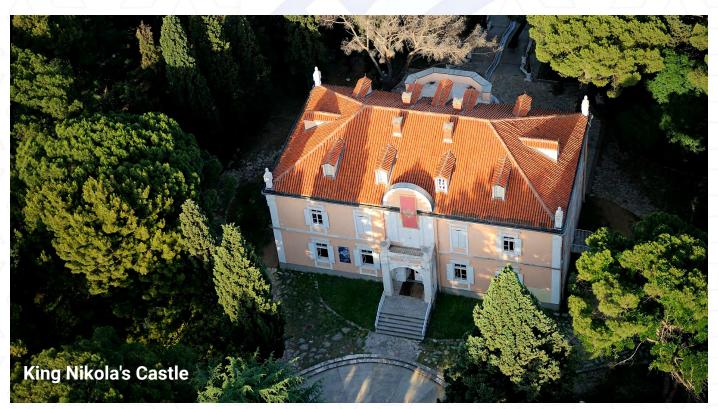

#### KING NIKOLA'S CASTLE

King Nikola's Castle, also known as the Podgorica Royal Palace, is located in Podgorica, Montenegro, and was once a royal winter residence. This palace was constructed by King Nikola I Petrović-Njegoš in 1889, nestled within the serene and enchanting Kruševac forest park, the largest park in Podgorica.

The palace was built in a Neo-Renaissance style and has been reconstructed several times throughout its history, most recently in the early 21st century. Today, the palace serves as a historical museum, preserving the ambiance of the palace and showcasing Montenegro's rich history.