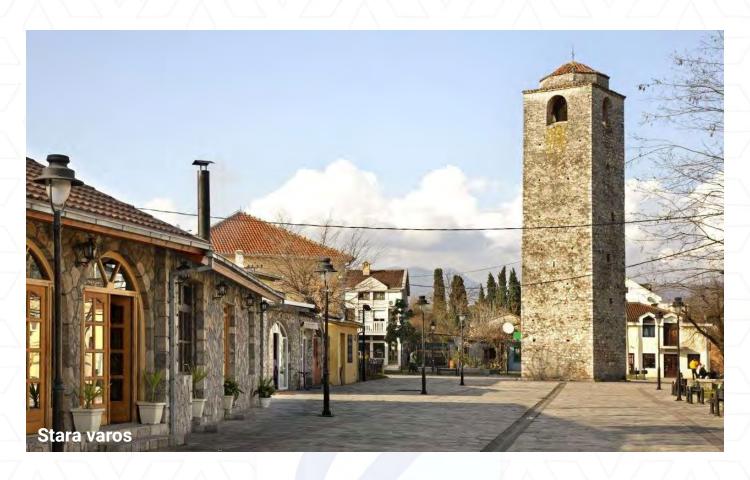

### STARA VAROS

Stara Varos, which translates to "Old Town," is a historical neighborhood in Podgorica, Montenegro. This area was the core of the city between the 15th and 19th centuries during the Ottoman rule. It was built around the medieval fortress, Depedogen, and developed into a typical Oriental settlement.

Stara Varos was the center of old Podgorica during the Turkish rule from 1474 until 1879. The neighborhood has retained traces of the 400 years in which it was the center of a bustling Ottoman Turkish town, and it's known for its slightly different lifestyle.

Despite the destruction of a large part of the neighborhood during the bombing of Podgorica in the Second World War, Stara Varos still retains remnants of Ottoman architecture, making it a historically rich part of the city.