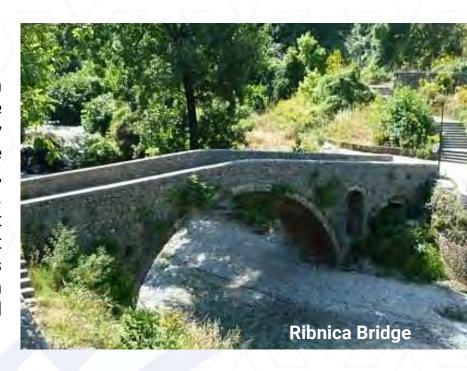

#### RIBNICA BRIDGE

Being that Podgorica in Montenegro probably has the richest historical legacy, it is only fair to be the home of one of the most historic sites in the country, that being the Ribnica Bridge. What started as an outpost gradually became a settlement in its own right. The bridge was originally built by the Romans in the 5th century then renovated under Ottoman rule.