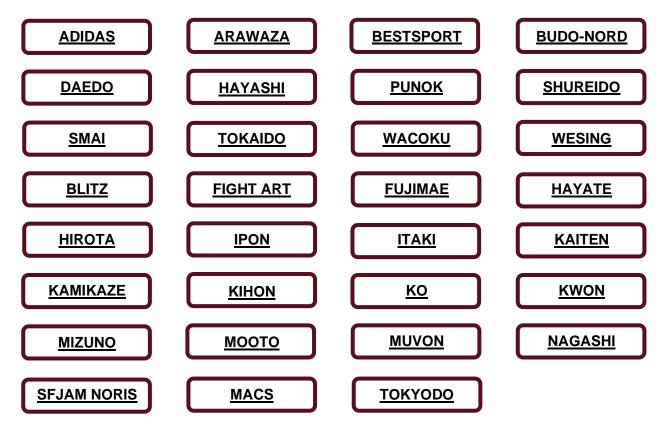

# 6. WKF APPROVED PROTECTIONS, KARATEGIS & TATAMIS

The Karate 1-Premier League complies with the highest level of presentation. In order to guarantee the correct delivery of the event, and to ensure the suitable quality of the tournament, exclusively the following brands are WKF Approved for use in the 2024 Karate 1-Premier League Season.

### SPORT PROTECTIONS "WKF Approved"

\*Click on the logos

The authorized companies to use these karategis models are:

\*Click on the buttons