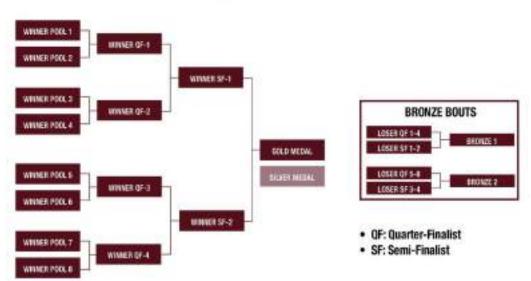

## 7.1. Competition System

The competition system consists of two different phases:

#### Round Robin Phase

\*Pools of 3 athletes will be draw following the same assignation and order criteria that athlete's seed

The number of pools and athletes per pool depends on the number of competitors registered. This information is detailed in the **WKF World Ranking Rules**.

#### **Elimination Phase**