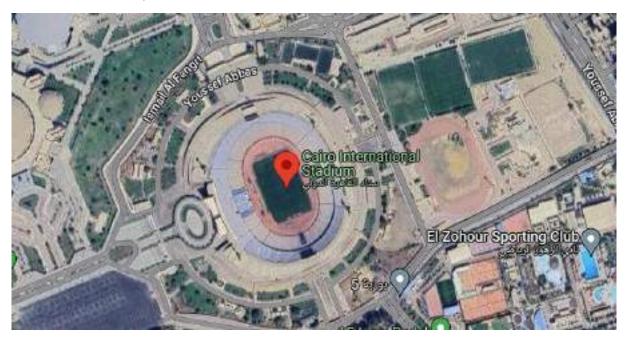

### 3. INTRODUCTION KARATE 1-PREMIER LEAGUE Cairo 2024

The Karate 1 – Premier League Cairo 2024 will be held next 19<sup>th</sup> to 21<sup>st</sup> of April 2024 in the Cairo international stadium.

#### VENUE

The event will take place at INDOOR HALL No.1 in the **CAIRO INTERNATIONAL STADIUM**:

# 15. THE VENUE

### INDOOR HALL No.1 IN THE CAIRO INTERNATIONAL STADIUM,

Address, Mamdouh Salem (Street Al Estad, Nasr City, Cairo Governorate