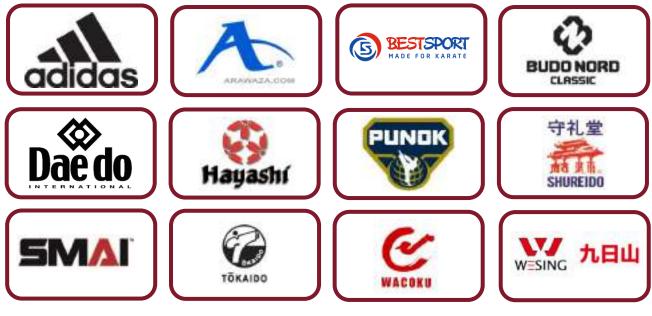

# 6. WKF APPROVED PROTECTIONS, KARATEGIS & TATAMIS

The Karate 1-Premier League complies with the highest level of presentation. In order to guarantee the correct delivery of the event, and to ensure the suitable quality of the tournament, exclusively the following brands are WKF Approved for use in the 2024 Karate 1-Premier League Season.

### SPORT PROTECTIONS "WKF Approved"

\*Click on the logos

### CHECK THE COMPULSORY PROTECTIONS FOR THIS COMPETITION