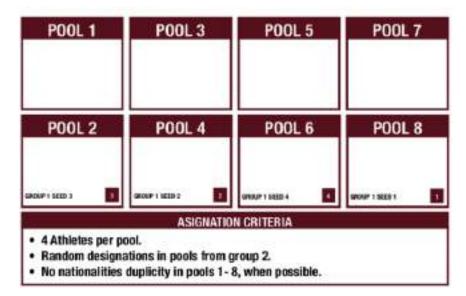

#### Round Robin Phase

\*Pools of 3 athletes will be draw following the same assignation and order criteria that athlete's seed

The number of pools and athletes per pool depends on the number of competitors registered. This information is detailed in the **WKF World Ranking Rules**.