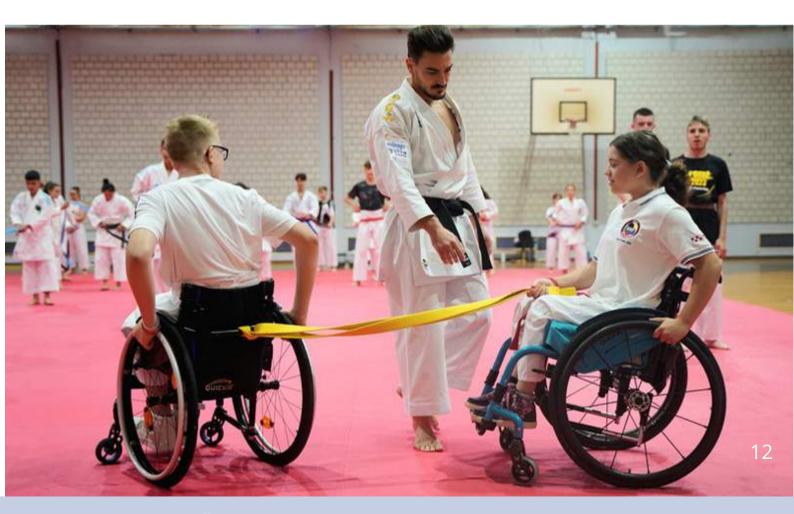

#### PARA-KARATE

- Visually Impaired K10
- Intellectually impaired K21
- Intellectually impaired K22
- Wheelchair user K30

#### PARA-KARATE -16

- Visually Impaired K10
- Intellectually impaired K21
- Intellectually impaired K22
- Wheelchair user K30

#### PARA-KARATE +16

- Visually Impaired K10
- Intellectually impaired K21
- Intellectually impaired K22
- Wheelchair user K30

Participants shall not be younger than 10 (ten) and older than 20 (twenty) years, and they must be born between June 24, 2003 and June 24, 2014, including those dates. The participation of older and younger attendees will not be allowed.

The Youth Para-Karate Training Camp will take place on the same dates, during the Training Camp's sessions in Poreč.

CROATIA