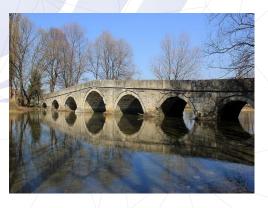

### **ROMAN BRIDGE**

The Roman bridge is a bridge located in Ilidža. It was built in the 16th century using actual Roman stones and crosses the Bosna river. The Roman Bridge is located not far from Vrelo Bosne on the Bosna river in the Ilidža municipality. It was constructed sometime between 1530 and 1550 from the original Roman stones and ruins of the bridge that stood there during the Roman period.