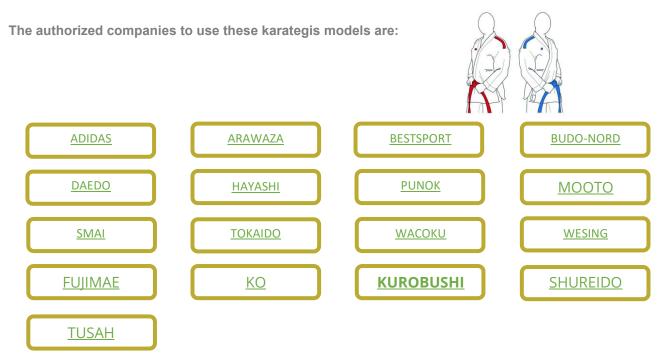

# 6. WKF APPROVED PROTECTIONS, KARATEGIS & TATAMIS

The MKFU championships complies with the highest level of presentation. In order to guarantee the correct delivery of the event, and to ensure the suitable quality of the tournament, exclusively the following brands are WKF Approved for use in the 2025.

# **OFFICIAL KARATEGI MKFU**

Kumite and Kata karategis with the brand name embroidered on the shoulders in RED or BLUE are NOT of mandatory use in MKFU championships but they can be used.

\*Click on the logos