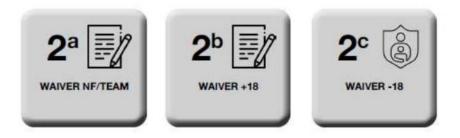

#### MANDATORY DOCUMENTS TO BE SUBMITTED AT OFFICIAL ACCREDITATION

All participants (Coach, Athletes, Referees, Officials) must submit a printed and signed Waiver of Liability form at the onsite accreditation.

There are 3 kinds of forms; one is for the Club/Team Delegate, while the other 2 are for all other participants (Over 18 years old and under 18 years old). Please find the links to each of them below.

#### Waiver of Liability Forms:

- i. NF/Team Representative Waiver (link)
- ii. Individual +18 Form (link)
- iii. Individual 18 Form (Parental Consent) (link)

• The NF/Team Delegate takes full responsibility for the validity of all signatures and information provided.