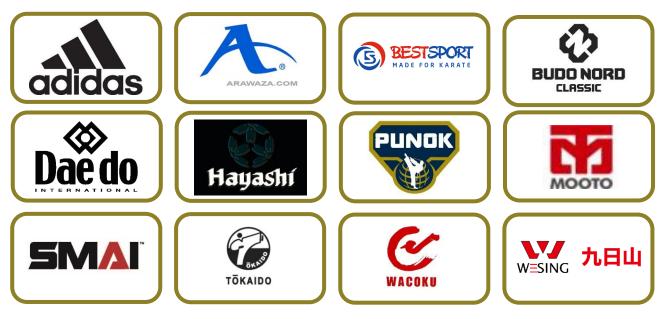

# 6. WKF APPROVED PROTECTIONS, KARATEGIS & TATAMIS

The MKFU championships complies with the highest level of presentation. In order to guarantee the correct delivery of the event, and to ensure the suitable quality of the tournament, exclusively the following brands are WKF Approved for use in the 2025.

### SPORT PROTECTIONS "WKF Approved"

\*Click on the logos